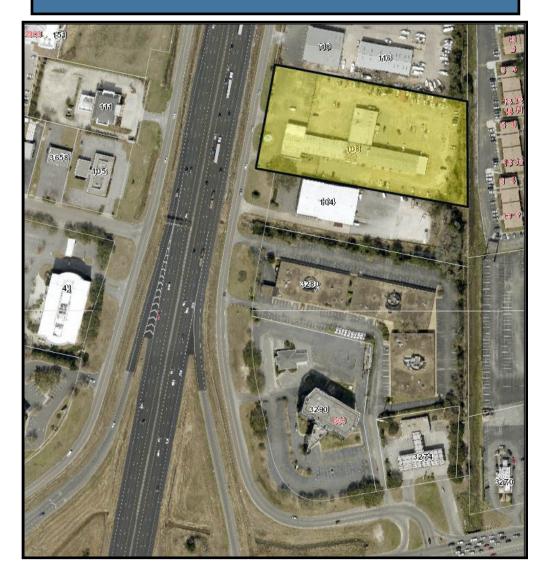

## Metcalfe & Company, inc.

Adam J. Metcalfe, SIOR

Post Office Box 2903, Mobile, AL 36652

(P) 251-432-2600 (C) 251-610-0069

adam@metcalfeco.com www.metcalfeco.com

| Location:                | 108 E. I-65 Service Road N.<br>Mobile, AL                   |
|--------------------------|-------------------------------------------------------------|
| Building:                |                                                             |
| Size:                    | 28,000± sf total                                            |
|                          | 5,400± sf showroom/office area<br>23,600± sf shop/warehouse |
| Construction:            | Pre-engineered metal                                        |
| Eave Heights:            | 16'-12.5'                                                   |
| Doors:                   | 31 grade level overhead doors                               |
| Land Area:               | Approximately 4 acres                                       |
| Zoning:                  | B-3, General Business                                       |
|                          | City of Mobile                                              |
| Utilities:               | All available                                               |
| *Fresh Phase-One in file |                                                             |
| Sale Price:              | <del>\$3,150,00</del> 0                                     |
| REDUCED:                 | \$2,900,000                                                 |

## AVAILABLE

"One of a Kind Location" Former Auto Body Facility Mobile, AL